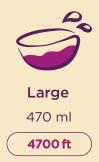

#### NUTJOB

Açaí, Granola, Banana, Peanut Butter

- s 3300 ft
- м **3900 ft**
- ∟ **4700 ft**

#### CARIOCA

Açaí, Granola, Strawberry, Peanut Butter

- s **3300 ft**
- м **3900 ft**
- ∟ **4700 ft**

#### BRASILEIRO

Açaí, Granola, Strawberry, Banana, Condensed Milk, Coconut Flakes

> s 3300ft M 3900ft L 4700ft