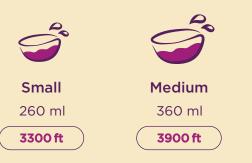

#### NUTJOB

Açaí, Granola, Banana, Peanut Butter

- s 3300 ft
- м **3900 ft**
- ∟ **4700 ft**

#### CARIOCA

Açaí, Granola, Strawberry, Peanut Butter

- s **3300 ft**
- м **3900 ft**
- ∟ **4700 ft**

#### BRASILEIRO

Açaí, Granola, Strawberry, Banana, Condensed Milk, Coconut Flakes

> s 3300ft M 3900ft L 4700ft